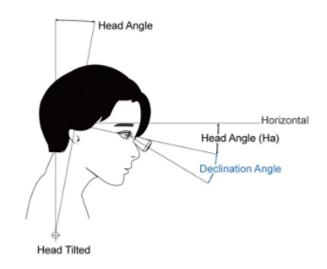

5. Frame Colour: PINK BLACK SILVER

**6. Front and side photograph at your WD:** Yes, I have attached this as a JPEG with this form

7. Declination Angle: Pre-set at 24 degrees: Customisation on request: