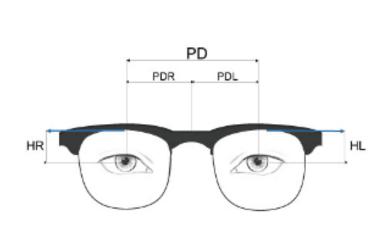

**1. Magnification:** 2.5x 3.0x 3.5x WIDE

2. Prescription Lens

|   | SPH | CYL | AXIS | ADD |
|---|-----|-----|------|-----|
| R |     |     |      |     |
| L |     |     |      |     |

- 3. Working Distance: (WD) 35-55cm:
- 4. Pupil Distance (PD)

|    |      | Right (PDR) | Total (PD) | Left (PDL) |
|----|------|-------------|------------|------------|
| WD | cm   |             |            |            |
| WD | 40cm |             |            |            |