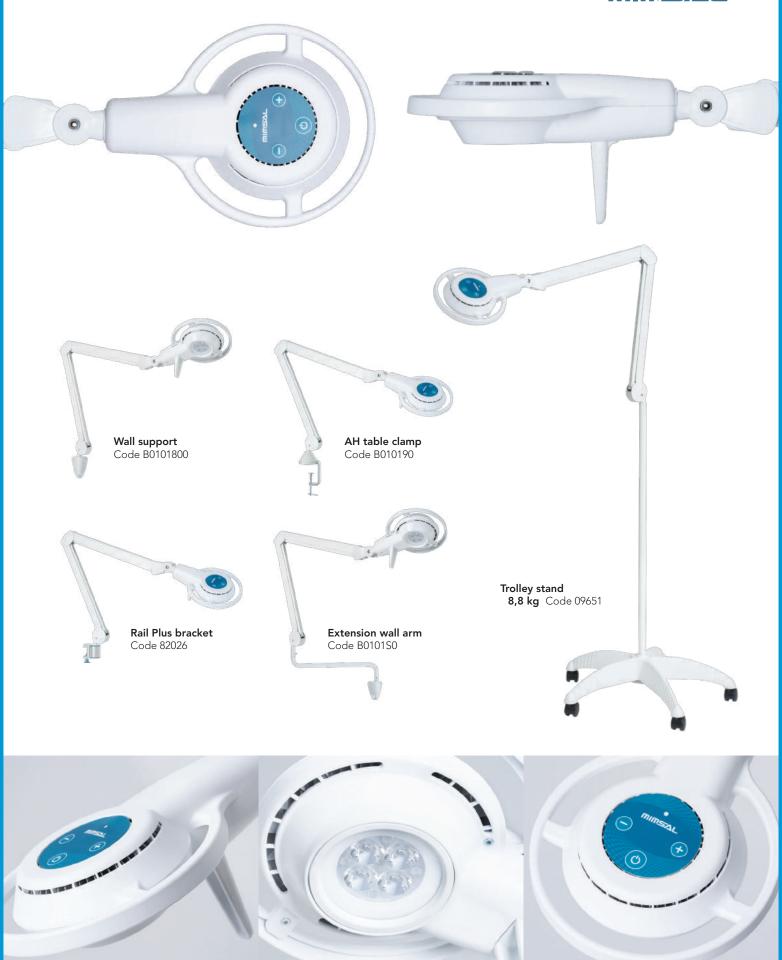

#### Mounting options

The standard version includes AH table clamp.

As for accessories, we offer a wide selection of supports such as wall supports, wall extension arms, trolleys stand and rail brackets.