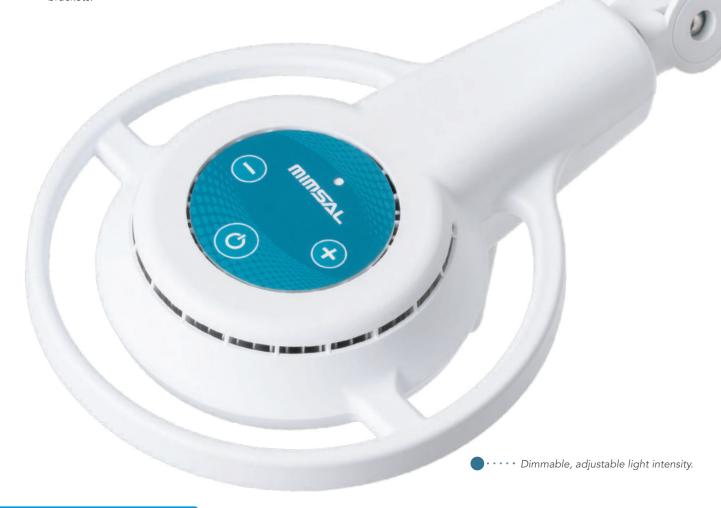

### **Exceptional quality of LED light**

The powerful LED light source offers exceptional light quality and a lifespan of more than 50,000 hours.

The high performance of the colour Ra 97% depicts the exceptional quality of white light for an excellent distinction of fabrics and its reproducing all visible colours, naturally and precisely.

#### Ergonomic design

The circular shape of the head and its handle in the lower part facilitate its exact positioning, fulfilling the ergonomic requirements for any use.

Designed with clean and soft shapes which facilitate hygiene and cleanliness in medical environments.