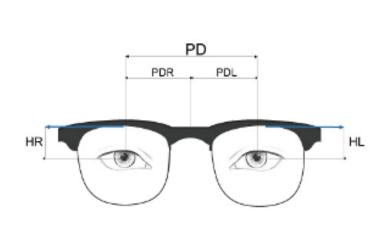

## 4. Pupil Distance (PD)

|    |    | Right (PDR) | Total (PD) | Left (PDL) |
|----|----|-------------|------------|------------|
| WD | cm |             |            |            |
| WD | cm |             |            |            |